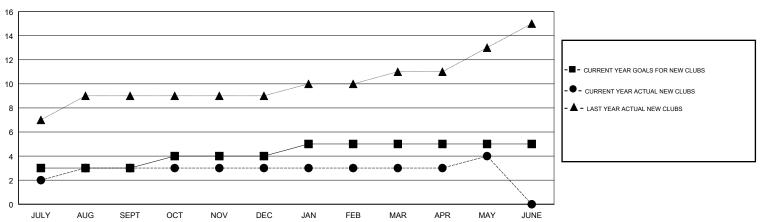

# GOALS AND ACTUAL NEW CLUBS CUMULATIVE

# LOCATION INDIA

**GMT CA** 

| Clubs                 |               |           |               | Members               |                           |                         |                                              |
|-----------------------|---------------|-----------|---------------|-----------------------|---------------------------|-------------------------|----------------------------------------------|
| RESULTS FOR 2018-2019 |               |           |               | RESULTS FOR 2018-2019 |                           |                         |                                              |
| QUARTER               | NEW CLUB GOAL | NEW CLUBS | DROPPED CLUBS | QUARTER               | MEMBER GROWTH NET<br>GOAL | MEMBER GROWTH<br>ACTUAL | DROPPED MEMBERS ACTUAL (including transfers) |
| JULY/AUG/SEPT         | 3             | 3         | 0             | JULY/AUG/SEPT         | 110                       | 73                      | 43                                           |
| OCT/NOV/DEC           | 1             | 0         | 6             | OCT/NOV/DEC           | 40                        | 19                      | 310                                          |
| JAN/FEB/MAR           | 1             | 0         | 0             | JAN/FEB/MAR           | 30                        | 57                      | 14                                           |
| APR/MAY/JUNE          | 0             | 1         | 0             | APR/MAY/JUNE          | 20                        | 129                     | 2                                            |