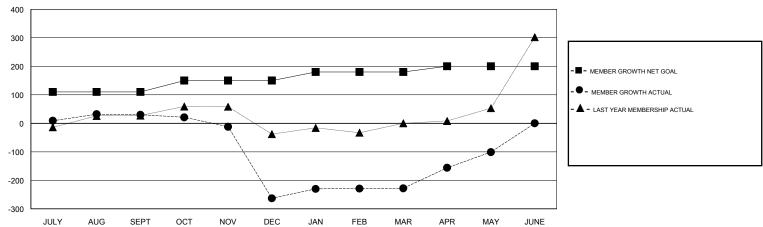

# GOALS AND ACTUAL MEMBERS CUMULATIVE

| DROPPED CLUBS: 6  DROPPED MEMBERS |     | 35 CLUBS OF 74 ADDED 1 OR MORE NEW MEMBERS | GENDER DISTRIBUTION  MALE 2,335 (86.29%)  FEMALE 371 (13.71%)  Women Percentage Fiscal Year Goal: 12% |     |
|-----------------------------------|-----|--------------------------------------------|-------------------------------------------------------------------------------------------------------|-----|
| DECEASED                          | 2   | CLICK HERE FOR CUMULATIVE                  | TOTAL FAMILY UNIT MEMBERS                                                                             | 510 |
| CLUB CANCELLED                    | 108 | MEMBERSHIP DATA                            |                                                                                                       | 057 |
| OTHER                             | 259 |                                            | FAMILY MEMBERS PAYING HALF DUES                                                                       | 257 |
| TOTAL                             | 369 |                                            |                                                                                                       |     |

# LOCATION INDIA

**GMT CA** 

| Clubs                 |               |           |               | Members               |                           |                         |                                              |
|-----------------------|---------------|-----------|---------------|-----------------------|---------------------------|-------------------------|----------------------------------------------|
| RESULTS FOR 2018-2019 |               |           |               | RESULTS FOR 2018-2019 |                           |                         |                                              |
| QUARTER               | NEW CLUB GOAL | NEW CLUBS | DROPPED CLUBS | QUARTER               | MEMBER GROWTH NET<br>GOAL | MEMBER GROWTH<br>ACTUAL | DROPPED MEMBERS ACTUAL (including transfers) |
| JULY/AUG/SEPT         | 3             | 3         | 0             | JULY/AUG/SEPT         | 110                       | 73                      | 43                                           |
| OCT/NOV/DEC           | 1             | 0         | 6             | OCT/NOV/DEC           | 40                        | 19                      | 310                                          |
| JAN/FEB/MAR           | 1             | 0         | 0             | JAN/FEB/MAR           | 30                        | 57                      | 14                                           |
| APR/MAY/JUNE          | 0             | 1         | 0             | APR/MAY/JUNE          | 20                        | 129                     | 2                                            |